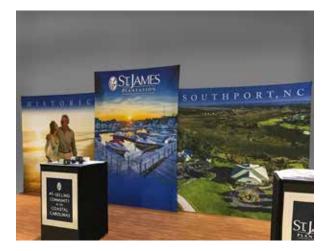

# This is one umbrella you won't mind opening up!

ShowFlex tension fabric displays feature a unique folding frame design and are as easy and quick to use as an umbrella. Attach a hi-res printed graphic in a polyester stretch fabric, which is attached and stays on the system so you get a complete exhibit backwall up in less than **30 seconds**.

The unit weighs around **5** kgs only and you can choose between a hard case (flight case) and a soft carrying bag for transport.

ShowFlex comes in three different shapes: Square, portrait and landscape. All with a total graphic area of around **5 sqm**.

#### 3 shapes/sizes

Square: 2,29 x 2,29 m Landscape: 2,69 x 1,80 m Portrait: 1,80 x 2,69 m