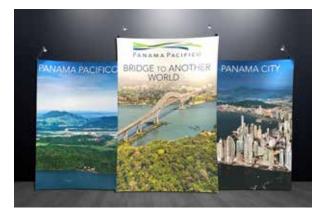

# This is one umbrella you won't mind opening up!

ShowFlex tension fabric displays feature a unique folding frame design and are as easy and quick to use as an umbrella. Attach a hi-res printed graphic in a polyester stretch fabric, which is attached and stays on the system so you get a complete exhibit backwall up in less than **30 seconds**.

The unit weighs around **5** kgs only and you can choose between a hard case (flight case) and a soft carrying bag for transport.

ShowFlex comes in three different shapes: Square, portrait and landscape. All with a total graphic area of around **5 sqm**.

#### 3 shapes/sizes

Square: 2,29 x 2,29 m Landscape: 2,69 x 1,80 m Portrait: 1,80 x 2,69 m