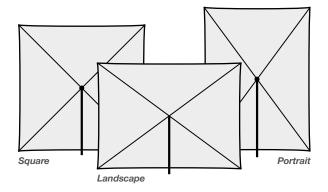

The unit weighs around **5** kgs only and you can choose between a hard case (flight case) and a soft carrying bag for transport.

ShowFlex comes in three different shapes: Square, portrait and landscape. All with a total graphic area of around **5 sqm**.

#### 3 shapes/sizes

Square: 2,29 x 2,29 m Landscape: 2,69 x 1,80 m Portrait: 1,80 x 2,69 m