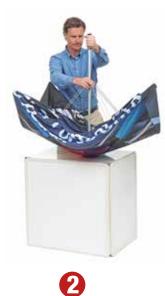

# This is one umbrella you won't mind opening up!

ShowFlex tension fabric displays feature a unique folding frame design and are as easy and quick to use as an umbrella. Attach a hi-res printed graphic in a polyester stretch fabric, which is attached and stays on the system so you get a complete exhibit backwall up in less than **30 seconds**.

**Rapid assembly** 

High visual impact