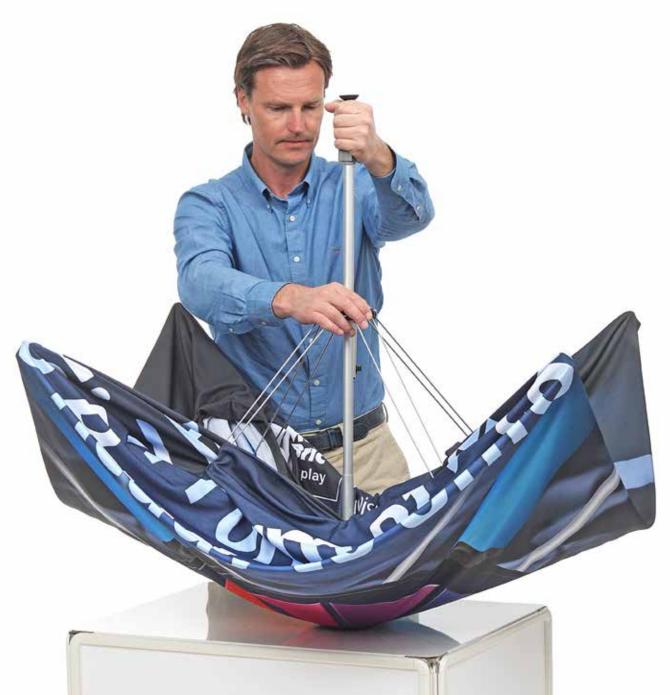

# This is one umbrella you won't mind opening up!

ShowFlex tension fabric displays feature a unique folding frame design and are as easy and quick to use as an umbrella. Attach a hi-res printed graphic in a polyester stretch fabric, which is attached and stays on the system so you get a complete exhibit backwall up in less than **30 seconds**.

The unit weighs around **5** kgs only and you can choose between a hard case (flight case) and a soft carrying bag for transport.

ShowFlex comes in three different shapes: Square, portrait and landscape. All with a total graphic area of around **5 sqm**.