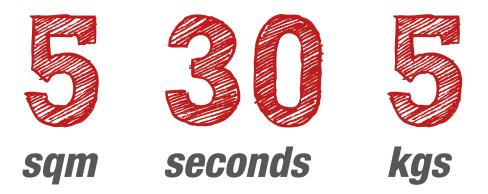

# This is one umbrella you won't mind opening up!

ShowFlex tension fabric displays feature a unique folding frame design and are as easy and quick to use as an umbrella. Attach a hi-res printed graphic in a polyester stretch fabric, which is attached and stays on the system so you get a complete exhibit backwall up in less than **30 seconds**.

The unit weighs around **5** kgs only and you can choose between a hard case (flight case) and a soft carrying bag for transport.

ShowFlex comes in three different shapes: Square, portrait and landscape. All with a total graphic area of around **5 sqm**.