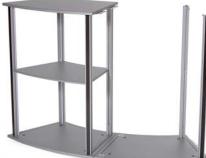

Mount the inner shelf to complete the assembly of your Starter module.

**5** Use the tab connectors to hook the next base plate into position--either an End module (for 2 sections) or an Extension (for 3 or more sections).

6 Attach the 2 posts of your module the to right-end of the base place.

**7** Hook on the top shelf using the same technique as with the base plate, and add the inner shelf to complete this module.

When all extension modules have been added, complete the ISObar assembly by attaching an End module, using the same techniques as described above--base plate, posts, top shelf, and inner shelf.