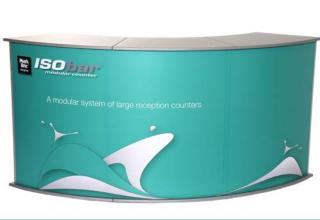

## ISObar 2.0

## Straight module Single, IS-9476 Starter, IS-9470 Extension, IS-9471 End, IS-9472

**30° curved module Single**, IS-9477 **Starter**, IS-9473 **Extension**, IS-9474 **End**, IS-9475

Mounting instructions