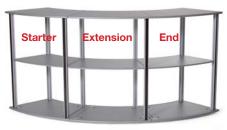

## Straight module Single, IS-9476 Starter, IS-9470 Extension, IS-9471 End, IS-9472

**30° curved module Single**, IS-9477 **Starter**, IS-9473 **Extension**, IS-9474 **End**, IS-9475

Mounting instructions

6 Attach the 2 posts of your module the to right-end of the base place.

**7** Hook on the top shelf using the same technique as with the base plate, and add the inner shelf to complete this module.

When all extension modules have been added, complete the ISObar assembly by attaching an End module, using the same techniques as described above--base plate, posts, top shelf, and inner shelf.

9 Mount the magnetic strips provided along the top and bottom edges of each section where graphic panels will be added. Add corner trims on all outer corners.

**10** Mount the graphic panels on all intended sections. Note that the Starter panel (left front section, 706 mm/ 27.8") is more narrow than the other face panels.