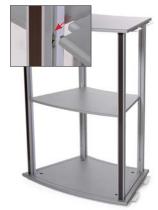

Mount the inner shelf to complete the assembly of your Starter module.

**5** Use the tab connectors to hook the next base plate into position--either an End module (for 2 sections) or an Extension (for 3 or more sections).

6 Attach the 2 posts of your module the to right-end of the base place.

**7** Hook on the top shelf using the same technique as with the base plate, and add the inner shelf to complete this module.

When all extension modules have been added, complete the ISObar assembly by attaching an End module, using the same techniques as described above--base plate, posts, top shelf, and inner shelf.