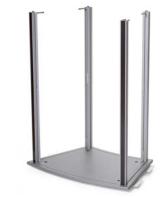

2 Continue assembling the Starter module by attaching the 4 posts to the base plate, using the FASTclamp connectors to lock in place.

**3** Use the FASTclamp connectors at the top of the posts to attach the table top of the Starter module, with 2 tab connectors on the right end.

Mount the inner shelf to complete the assembly of your Starter module.

**5** Use the tab connectors to hook the next base plate into position--either an End module (for 2 sections) or an Extension (for 3 or more sections).