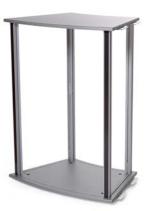

2 Continue assembling the Starter module by attaching the 4 posts to the base plate, using the FASTclamp connectors to lock in place.

**3** Use the FASTclamp connectors at the top of the posts to attach the table top of the Starter module, with 2 tab connectors on the right end.

Mount the inner shelf to complete the assembly of your Starter module.

**5** Use the tab connectors to hook the next base plate into position--either an End module (for 2 sections) or an Extension (for 3 or more sections).