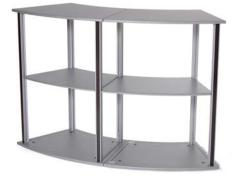

6 Attach the 2 posts of your module the to right-end of the base place.

**7** Hook on the top shelf using the same technique as with the base plate, and add the inner shelf to complete this module.

When all extension modules have been added, complete the ISObar assembly by attaching an End module, using the same techniques as described above--base plate, posts, top shelf, and inner shelf.

9 Mount the magnetic strips provided along the top and bottom edges of each section where graphic panels will be added. Add corner trims on all outer corners.

**10** Mount the graphic panels on all intended sections. Note that the Starter panel (left front section, 706 mm/ 27.8") is more narrow than the other face panels.