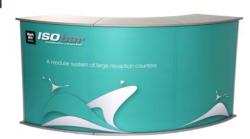

## ISObar 2.0

9 Mount the magnetic strips provided along the top and bottom edges of each section where graphic panels will be added. Add corner trims on all outer corners.

**10** Mount the graphic panels on all intended sections. Note that the Starter panel (left front section, 706 mm/ 27.8") is more narrow than the other face panels.