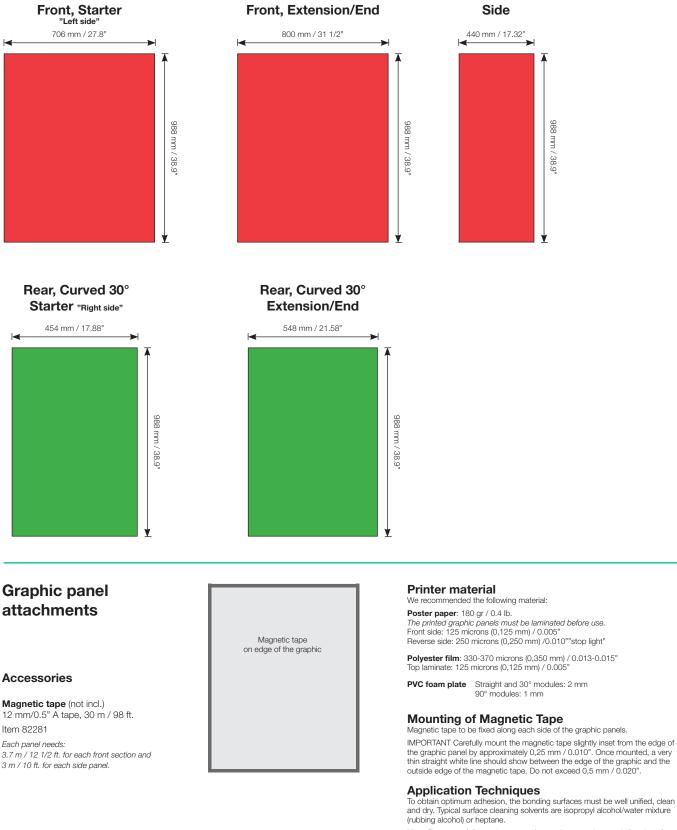

9 Mount the magnetic strips provided along the top and bottom edges of each section where graphic panels will be added. Add corner trims on all outer corners.

**10** Mount the graphic panels on all intended sections. Note that the Starter panel (left front section, 706 mm/ 27.8") is more narrow than the other face panels.

## **Graphic panel sizes**

Note: Be sure to follow solvent manufacturer's precautions and directions for use when using solvents.

Mark Bric Display Corp. North America Tel. 800.742.6275 Fax 800.565.9506 E-mail: markbric@markbric.com