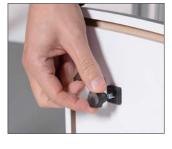

2 Continue assembling the Starter module by attaching the 4 posts to the base plate, using the FASTclamp connectors to lock in place.

**3** Use the FASTclamp connectors at the top of the posts to attach the table top of the Starter module, with 2 tab connectors on the right end.