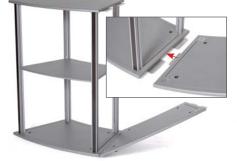

Deco light strip, item IS-9308

Bag for one section of counter (top + base + inner shelf) Item IS-80-TB05

**Accessories** 

Transfomer, item IS-9309

Begin assembly with the base plate of the Starter module, with the 2 tab connectors on the right end, as shown here. Screw in the 4 leveling feet provided,

2 Continue assembling the Starter module by attaching the 4 posts to the base plate, using the FASTclamp connectors to lock in place.

**3** Use the FASTclamp connectors at the top of the posts to attach the table top of the Starter module, with 2 tab connectors on the right end.