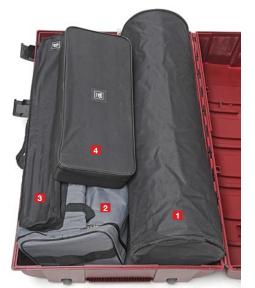

# Packing (add-on)

SnapUp (Classic & Elegance)

- 1 Small graphic tube, item IS-0800-RTS-S-MB
- **2** 1 Bag for system, item 5045
- 3 1 Bag for mag-bars (incl. with system)
- 4 1 Spotlight bag, item 80021