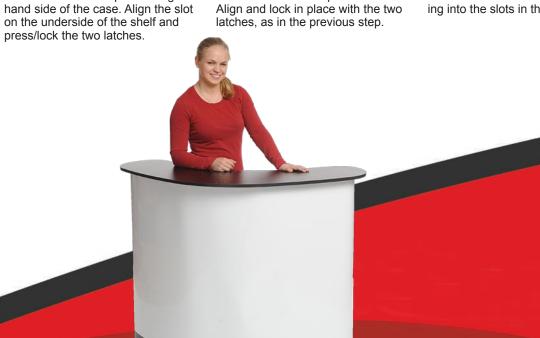

# **Expo Case**

3

Expo Case has 2 wheels for easy transport.

Release the latches to open the case – press in the gray inner portion and swing out the black clasp.

Mount the counter top on the right hand side of the case. Align the slot on the underside of the shelf and