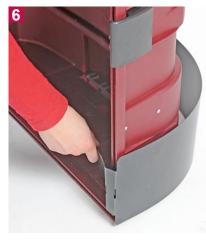

Unfold the counter top to the left side.

4

5

Attach the 4 inner shelves by inserting into the slots in the case.

Attach the black kick-plate at the bottom of the desk.

Wrap the graphic panel around the front side of the counter and connect it with the 4 velcro strips.