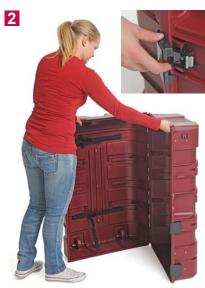

# **Expo Case**

3

Expo Case has 2 wheels for easy transport.

Release the latches to open the case – press in the gray inner portion and swing out the black clasp.

Mount the counter top on the right hand side of the case. Align the slot on the underside of the shelf and