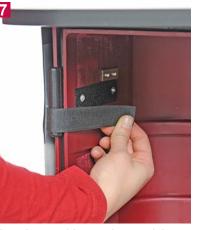

Unfold the counter top to the left side.

4

5

Attach the 4 inner shelves by inserting into the slots in the case.

Attach the black kick-plate at the bottom of the desk.

Wrap the graphic panel around the front side of the counter and connect it with the 4 velcro strips.