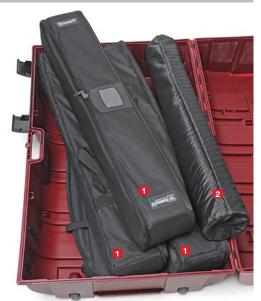

BannerUp 88

- **1** 3 BannerUp 88/3 ft. with bags, item 81115
- 2 1 Graphic tube for case wrap (incl. with case)