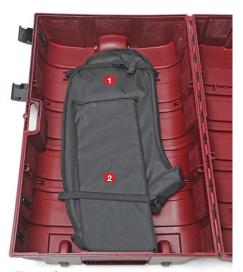

## Packing (start)

Expo Case
Bag for counter top (incl. with case)
Bag for inner shelves (incl. with case)

ISOframe Wave (5 Wave Flex-Link modules)
1 Small graphic tube, item IS-0800-RTS-S-MB
2 Post bags, item IS-5056
1 Foot bag, item IS-5055
1 Flexi-Link, item IS-5054