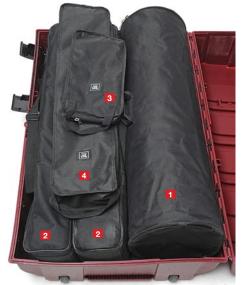

## Packing (start)

Expo Case
Bag for counter top (incl. with case)
Bag for inner shelves (incl. with case)

ISOframe Wave (5 Wave Flex-Link modules)
1 Small graphic tube, item IS-0800-RTS-S-MB
2 Post bags, item IS-5056
1 Foot bag, item IS-5055
1 Flexi-Link, item IS-5054

# Packing (add-on)

SnapUp (Classic & Elegance)

- 1 Small graphic tube, item IS-0800-RTS-S-MB
- **2** 1 Bag for system, item 5045
- 3 1 Bag for mag-bars (incl. with system)
- 4 1 Spotlight bag, item 80021