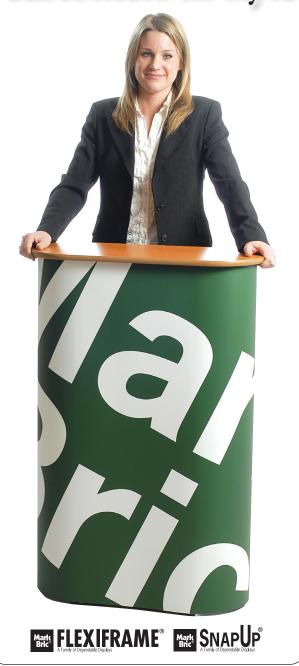

### SnapUp Reception desks

### Flexiframe Demo-desk

FLEXIFRAME

The Flexiframe foldable counter is a great alternative to our SnapUp counters and desks. It uses easy exchangeable hard panels instead of a wrap around graphic. It features a polished wood counter top, with inner shelving in aluminium. The counter packs neatly in a cardboard box with handles. A "luxus" carrying bag with extra thick padding and inside pockets for the shelves can be purchased extra.