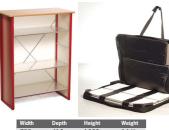

### Flexiframe Demo-desk

FLEXIFRAME

The Flexiframe foldable counter is a great alternative to our SnapUp counters and desks. It uses easy exchangeable hard panels instead of a wrap around graphic. It features a polished wood counter top, with inner shelving in aluminium. The counter packs neatly in a cardboard box with handles. A "luxus" carrying bag with extra thick padding and inside pockets for the shelves can be purchased extra.

 Width
 Depth
 Height
 Weight

 790 mm
 410 mm
 1030 mm
 14 Kg

 28"
 14"
 41"
 30 lbs.