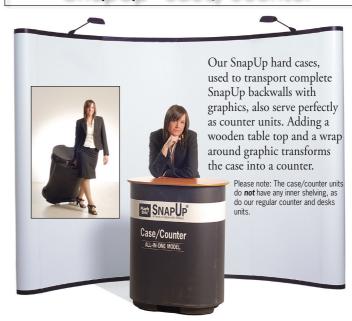

pockets for the shelves can be purchased extra.



 Width
 Depth
 Height
 Weight

 790 mm
 410 mm
 1030 mm
 14 Kg

 28"
 14"
 41"
 30 lbs.

### SnapUp Mini counter

The mini-counter is a smaller unit compared to our reception desk, but still big enough as a meeting point or for a demonstration. It is based on our MP2 pop-up system as well and has both top and inner shelving in polished wood. A low weight product to be packed and carried in our convenient shoulder bag.



| Counter   | Width        | Depth  | Height  | Weight * |
|-----------|--------------|--------|---------|----------|
| Mini      | 685 mm       | 295 mm | 1035 mm | 10 Kg    |
|           | 27"          | 11.5"  | 41"     | 22 lbs.  |
| * Weighte | are includir | a hea  |         |          |



### SnapUp case/counter

















### www.markbric.com

### A Family of Dependable Displays™

Since the invention of Flexiframe in 1985, Mark Bric has, year-by-year, developed a complete programme of easy to use, reliable and economically priced display and exhibition products.

Directed at the sign, retail and trade show industries worldwide, it is now probably the most comprehensive product range on the market for indoor displays. Our network of distributors and dealers in over 70 countries around the globe, guarantees that all our existing and future clients, will have the best possible advice and service on all Mark Bric products. Whenever and wherever your next presentation event takes place...

We get your message across <sup>®</sup>.