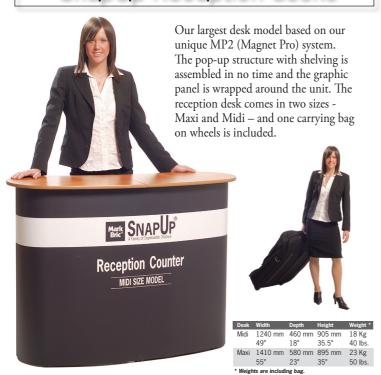

### SnapUp Reception desks

| Counter   | Width        | Depth  | Height  | Weight * |
|-----------|--------------|--------|---------|----------|
| Mini      | 685 mm       | 295 mm | 1035 mm | 10 Kg    |
|           | 27"          | 11.5"  | 41"     | 22 lbs.  |
| * Weighte | are includir | a hea  |         |          |