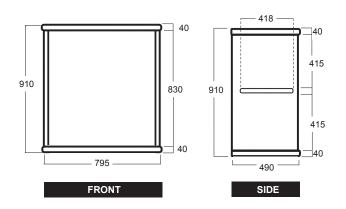

## **Dimensions & Weights**

| WEIGHTS Kg                    |
|-------------------------------|
| Rigid top 1.52                |
| Top 1.14                      |
| Shelf 1.12                    |
| Bottom 1.14                   |
| Body Panel 4.28               |
| Pole Set (four pieces) R 1.80 |
| Header 0.73                   |
| Bag1.04                       |