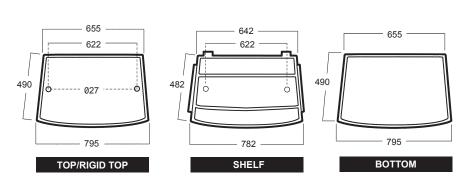

## **Dimensions & Weights**

| WEIGHTS Kg                    |
|-------------------------------|
| Rigid top 1.52                |
| Top 1.14                      |
| Shelf 1.12                    |
| Bottom 1.14                   |
| Body Panel 4.28               |
| Pole Set (four pieces) R 1.80 |
| Header 0.73                   |
| Bag1.04                       |