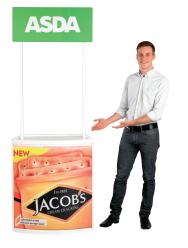

## PROMOTOR

PROMOTOR GRAFIX, Yew easy to use graphic displaying solution. Ideal for Promotions where graphics have to be changed on a regular basis. For maximum effect permanent graphics can be applied to the product, with the advantage of a changeable graphic laid over the top with this easy to use graphic rail system, a perfect way for promotions that require a regular message that can be changed with ease.

- · Durable clip tight rails hold graphics in place securely, tool free.
- · Easy to use, simply place graphic into position, foam lining allowing graphic to sit perfectly in place with no wrinkles or creases.
- Promotor unit, similar in design to Promotor Budget, Merit and Demo Center with modern curved front, middle shelf and bottom that sits on the floor giving added stability and allowing graphic rails to sit between top and bottom giving a perfect quality finish.
- Available in Black or White including
- · High quality design, for reusable use, at a very competitive price.