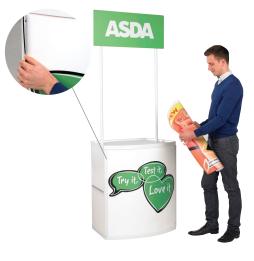

## PROMOTOR

PROMOTOR GRAFIX, Yew easy to use graphic displaying solution. Ideal for Promotions where graphics have to be changed on a regular basis. For maximum effect permanent graphics can be applied to the product, with the advantage of a changeable graphic laid over the top with this easy to use graphic rail system, a perfect way for promotions that require a regular message that can be changed with ease.

- · Durable clip tight rails hold graphics in place securely, tool free.
- · Easy to use, simply place graphic into position, foam lining allowing graphic to sit perfectly in place with no wrinkles or creases.
- Promotor unit, similar in design to Promotor Budget, Merit and Demo Center with modern curved front, middle shelf and bottom that sits on the floor giving added stability and allowing graphic rails to sit between top and bottom giving a perfect quality finish.
- Available in Black or White including
- · High quality design, for reusable use, at a very competitive price.