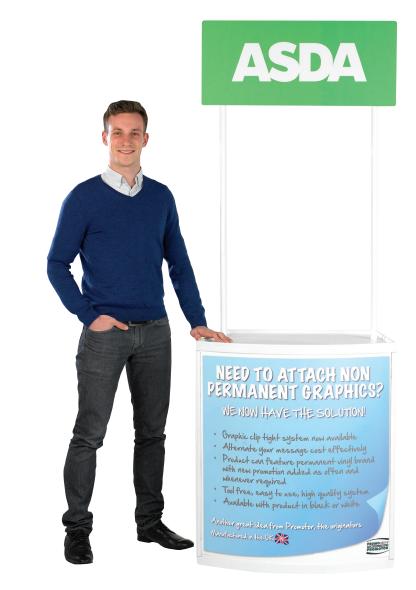

## PROMOTOR

PROMOTOR GRAFIX, Yew easy to use graphic displaying solution. Ideal for Promotions where graphics have to be changed on a regular basis. For maximum effect permanent graphics can be applied to the product, with the advantage of a changeable graphic laid over the top with this easy to use graphic rail system, a perfect way for promotions that require a regular message that can be changed with ease.

- · Durable clip tight rails hold graphics in place securely, tool free.
- · Easy to use, simply place graphic into position, foam lining allowing graphic to sit perfectly in place with no wrinkles or creases.
- Promotor unit, similar in design to Promotor Budget, Merit and Demo Center with modern curved front, middle shelf and bottom that sits on the floor giving added stability and allowing graphic rails to sit between top and bottom giving a perfect quality finish.
- Available in Black or White including
- · High quality design, for reusable use, at a very competitive price.