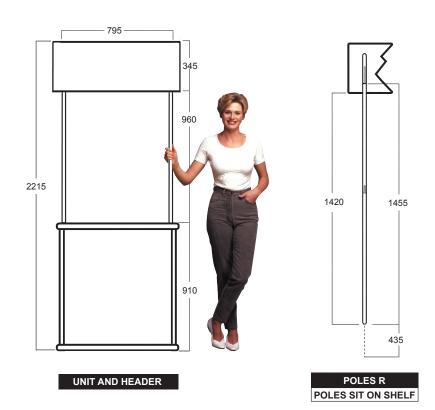

## **Dimensions & Weights**

| WEIGHTS Kg                    |
|-------------------------------|
| Rigid top 1.52                |
| Top 1.14                      |
| Shelf 1.12                    |
| Bottom 1.14                   |
| Body Panel 4.28               |
| Pole Set (four pieces) R 1.80 |
| Header 0.73                   |
| Bag1.04                       |

## **PACKING**

Individual reusable carton ...... 1.94

External measurements

925mm x 845mm x 117mm

Bulk packaging, dimensions and weight dependent on number of units required.

Weights and measurements quoted are approximate.