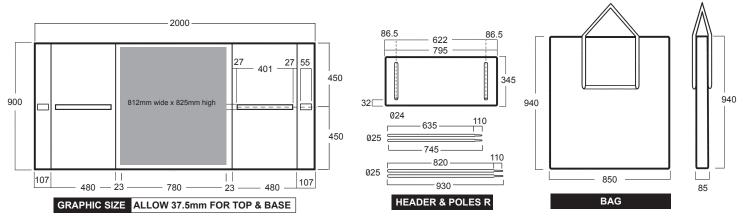

## **Dimensions & Weights**

| WEIGHTS Kg                    |
|-------------------------------|
| Rigid top 1.52                |
| Top 1.14                      |
| Shelf 1.12                    |
| Bottom 1.14                   |
| Body Panel 4.28               |
| Pole Set (four pieces) R 1.80 |
| Header 0.73                   |
| Bag1.04                       |