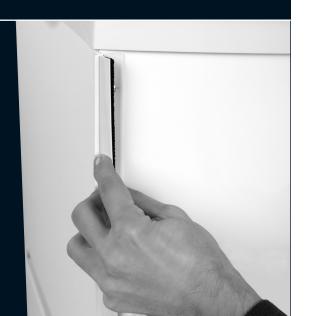

- · Durable clip tight rails hold graphics in place securely, tool free.
- · Easy to use, simply place graphic into position, foam lining allowing graphic to sit perfectly in place with no wrinkles or creases.
- Promotor unit, similar in design to Promotor Budget, Merit and Demo Center with modern curved front, middle shelf and bottom that sits on the floor giving added stability and allowing graphic rails to sit between top and bottom giving a perfect quality finish.
- Available in Black or White including
- · High quality design, for reusable use, at a very competitive price.